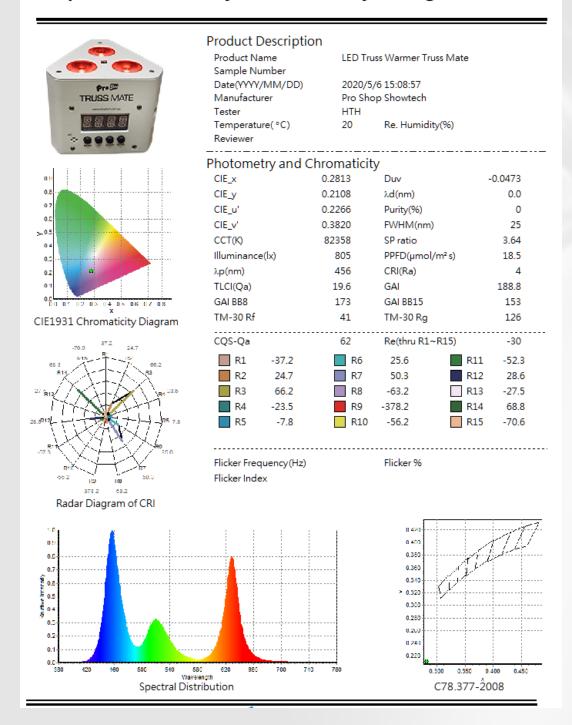

# **Optical**

| Light Source       | 3 x 3w Tri-colour RGB LEDs |
|--------------------|----------------------------|
| Beam Angle         | 16°                        |
| Colour Temperature | N/A                        |
| CRI                | 4                          |
| Light Output 2m    | 805                        |
| Light Output 4m    | 218                        |
| Light Output 6m    | 102                        |

# Report of Photometry & Chromaticity for Light Source