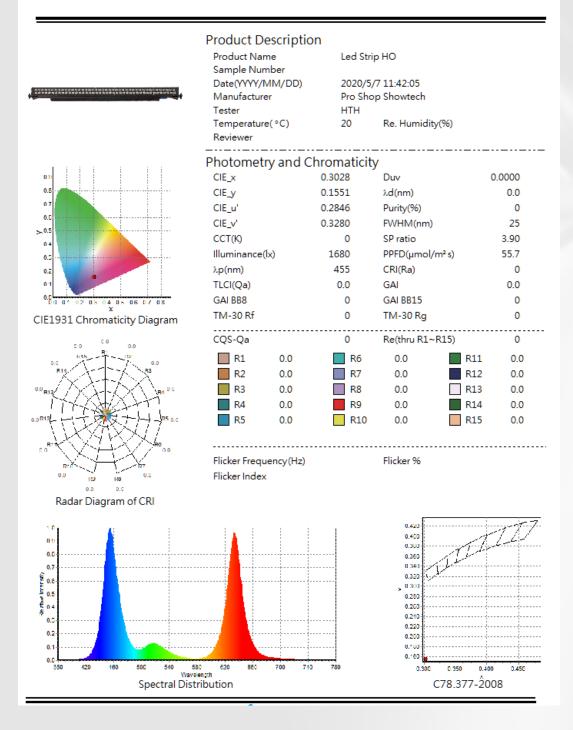

### **Electrical**

Rated Power 140watt

Input Power 100-240v AC 50/60hz Power Connection Powercon connector

## **Mounting Options**

Hanging Type Half coupler on bracket

Freestanding Yes Expo LX No

# **Optical**

Light Source 84 x RGB colour LEDs, 24 of each colour

Beam Angle 15° x 15° Light Output 2m 1680 Light Output 4m 542 Light Output 6m 265



#### Control

Control Method Stand alone / DMX

DMX Mode 3ch

DMX Channel List -

DMX Connection Types 3pin DMX

#### **Environmental**

IP Rating IP45
Cooling Heatsink
Max Operating Temperature 40°

# Compatibility

Good for wall up lighting or down lighting as well as lighting backdrops

### **Information Links**

Manufacture Link Harry the hirer

Data Sheet **Photometry Report** 

## Report of Photometry & Chromaticity for Light Source