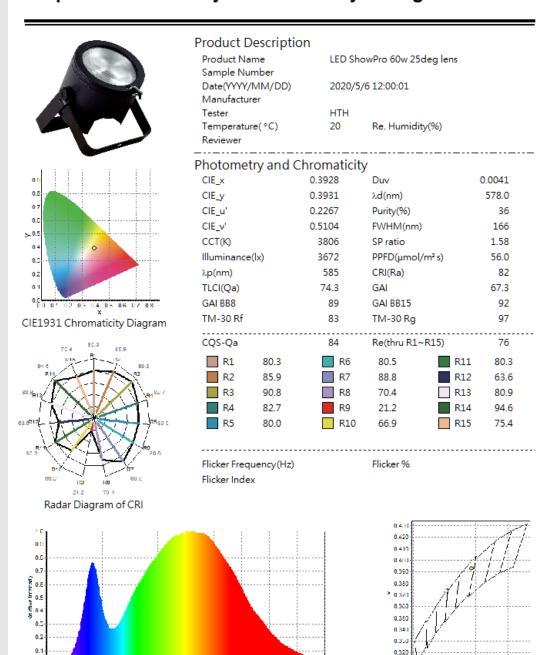

#### **Optical**

Light Output 6m

| Light Source | 50W COR LED Chip |
|--------------|------------------|
| Doom Angle   | 25° conical      |

493

Beam Angle 25° conical
Colour Temperature 3800k
CRI 82
Light Output 2m 3716
Light Output 4m 1030

### Report of Photometry & Chromaticity for Light Source

Wayslength

Spectral Distribution

0.400

C78.377-2008

0.450