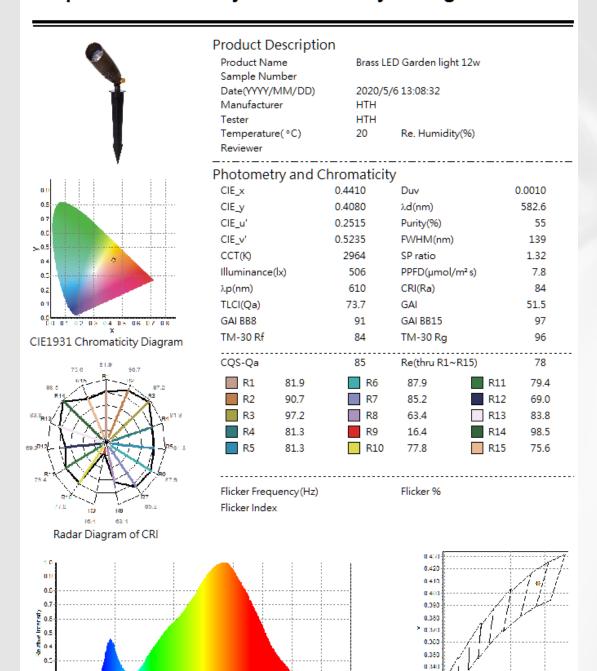

#### Report of Photometry & Chromaticity for Light Source

880

580

Wavelength

Spectral Distribution

700

740

0.330 0.320 0.310

### **Optical**

Light Output 6m

| Light Source       | 1 x 12w LED Chip |  |
|--------------------|------------------|--|
| Beam Angle         | 70°              |  |
| Colour Temperature | 2900k            |  |
| CRI                | 84               |  |
| Light Output 2m    | 506              |  |
| Light Output 4m    | 127              |  |