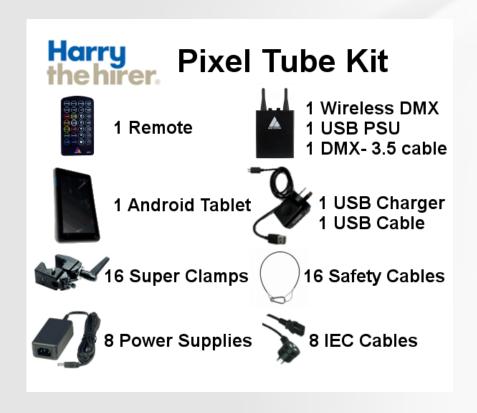

- 1 x Remote
- 1 x Android Tablet
- 16 x Super Clamps
- 8 x power supplies
- 1 x Wireless DMX
- 1 x USB Powersupply
- 1 x DMX 3.5mm cable
- 1 x USB Charger
- 1 x USB Cable
- 16 x Safety Cables
- 8 x IEC Cables