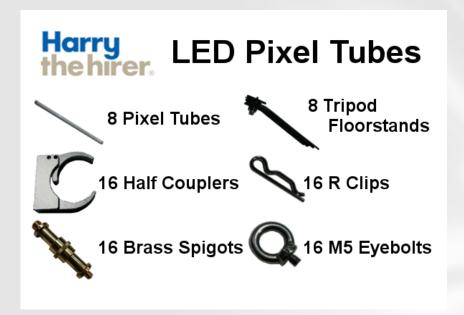

### Componentry

Must be booked in quantities of 8

#### In Pixel Tube Case: (1 x Charging Case)

- 8 x Pixel Tubes
- 8 x Tripod Floor Stands
- 16 x M5 Eye bolts
- 16 x Half Couplers
- 16 x Clips
- 16 x Spigots

**In Kit Case:** 1 x kit to go out per pixel tube case – ensure the same coloured kit is sent for pairing purposes