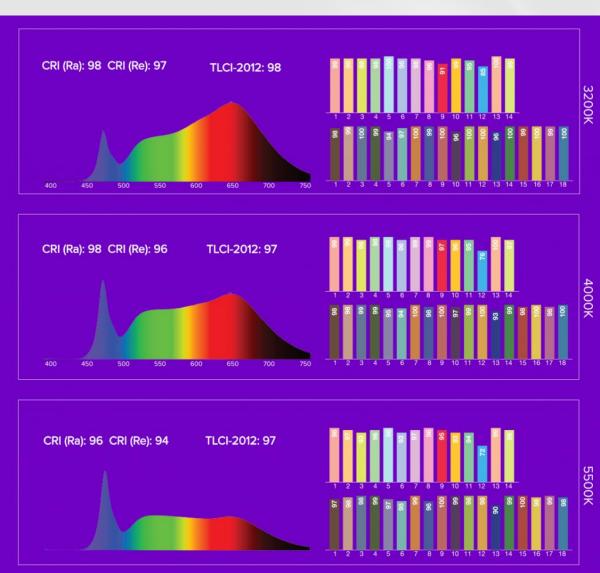

### **Optical**

Light Source LED Beam Angle 120

Colour Temperature 1,750 – 20000K

CRI 96
Light Output 2m 9
Light Output 4m 0
Light Output 6m 2900lm