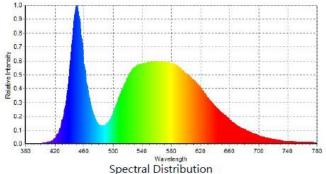

in Case 8

Size of Unit Cased 915H x 915W x 945mmD

Cased Weight 92kg

#### **Electrical**

Rated Power 150w

Input Power 100v-240v 50/60hZ

Power Connection Fixed cable piggyback plug

### **Mounting Options**

Hanging Type Suspended from eyebolt only

434

Freestanding No Expo LX No

#### **Optical**

Light Output 6m

| 150w         |
|--------------|
| 120° Conical |
| 5300k        |
| 75           |
| 2628         |
| 836          |
|              |



#### Control

Control Method Non dimmable

DMX Mode No
DMX Channel List No
DMX Connection Types No

#### **Environmental**

IP Rating 45 Cooling Heatsink

Max operating temperature 80°

# **Information Links**

Manufacturer Link Harry the hirer

Data Sheet **Photometry Report** 

# Report of Photometry & Chromaticity for Light Source