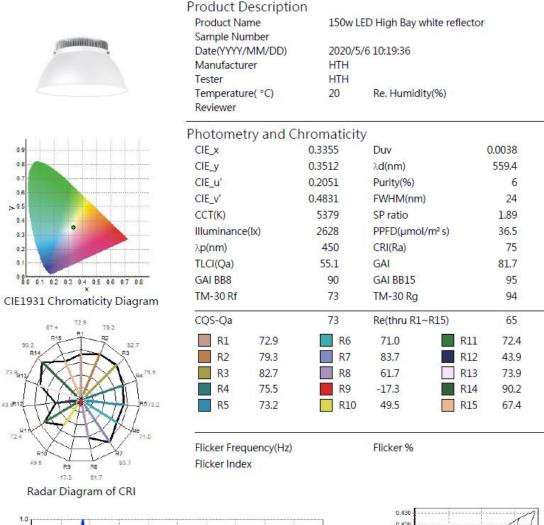

y in Case 8

Size of Unit Cased 915H x 915W x 945mmD

Cased Weight 92kg

#### **Electrical**

Rated Power 150w

Input Power 100v-240v 50/60hZ

Power Connection Fixed cable piggyback plug

### **Mounting Options**

Hanging Type Suspended from eyebolt only

434

Freestanding No Expo LX No

#### **Optical**

Light Output 6m

| 150w         |
|--------------|
| 120° Conical |
| 5300k        |
| 75           |
| 2628         |
| 836          |
|              |



#### Control

Control Method Non dimmable

DMX Mode No
DMX Channel List No
DMX Connection Types No

#### **Environmental**

IP Rating 45 Cooling Heatsink

Max operating temperature 80°

# **Information Links**

Manufacturer Link Harry the hirer

Data Sheet **Photometry Report** 

# Report of Photometry & Chromaticity for Light Source